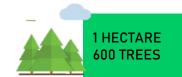

COLLABORATION REFORESTING ONE HECTARE OF DEGRADED PEATLAND

- Effective flood and draught mitigation method during extreme weather conditions.
- Holds 2,000 tonne of soil carbon, which offsets carbon emissions from 1,400 cars annually.
- Regulates earth temperature and air quality.